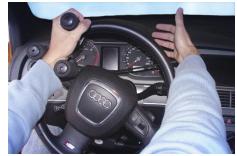

### **Spinner Knob TÜV certificated!**

Attachments are quick released of the collar.

Our steering wheel attachments are of high quality design. We manufacture them ourselves. Components are made of solid materials and rotation is secured by two bearings, so the attachment will never jam and the safety of the product for the user is guaranteed.