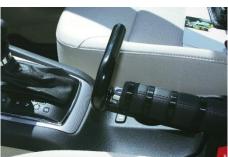

## **Attachments**



### **Attachments on the Steering Wheel**

### **Spinner Knob TÜV certificated!**



Attachments are quick released of the collar.

Our steering wheel attachments are of high quality design. We manufacture them ourselves. Components are made of solid materials and rotation is secured by two bearings, so the attachment will never jam and the safety of the product for the user is guaranteed.

# Fork



**Tripod** 



#### **Gearshift Attachment**



We can prepare only for some types of car.

#### **Handbrake Attachment**



Universal attachment for all types of car.

# Bridging the Indicators Lever to the Right Side



Universal attachment for all types of car or we will prepare exact collar for some types of car.

Solution available also for wipers control to the left side.



HURT s. r. o. - Car Adaptations for Handicapped Bambousek 664 281 26 Týnec nad Labem CZECH REPUBLIC Tel.: +420 608 977 274 Email: info@hurt-auto.cz