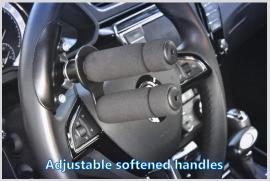

### **Spinner Knob TÜV certificated!**

Attachments are quick released of the collar.

Our steering wheel attachments are of high quality design. We manufacture them ourselves. Components are made of solid materials and rotation is secured by two bearings, so the attachment will never jam and the safety of the product for the user is guaranteed.